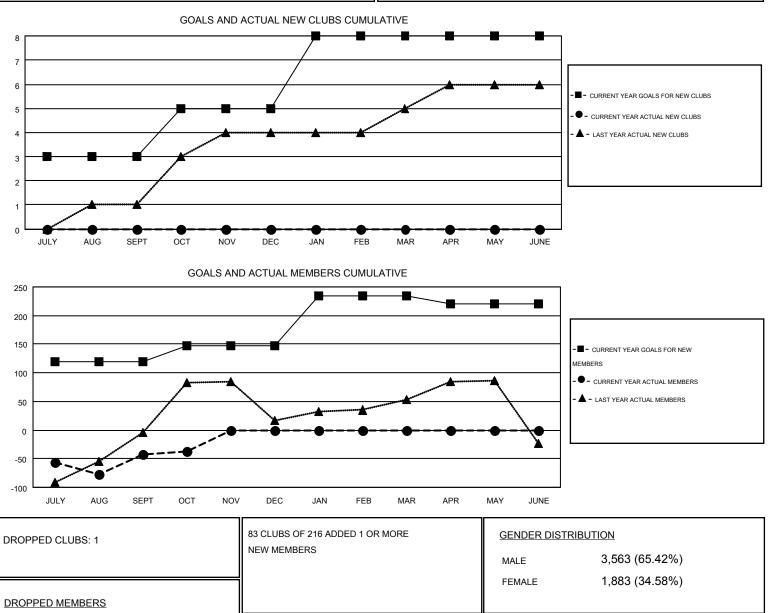

#### GMT: CARL HARRELL

| GMT CA 1 |
|----------|
|----------|

| Clubs                 |                  |           |                  |                  | Members<br>RESULTS FOR 2014-2015 |                    |                                        |                    |                  |
|-----------------------|------------------|-----------|------------------|------------------|----------------------------------|--------------------|----------------------------------------|--------------------|------------------|
| RESULTS FOR 2014-2015 |                  |           |                  |                  |                                  |                    |                                        |                    |                  |
| QUARTER               | NEW CLUB<br>GOAL | NEW CLUBS | DROPPED<br>CLUBS | NET<br>GAIN/LOSS | QUARTER                          | NEW MEMBER<br>GOAL | CHARTER AND<br>NEW<br>MEMBERS<br>ADDED | DROPPED<br>MEMBERS | NET<br>GAIN/LOSS |
| JULY/AUG/SEPT         | 3                | 0         | 0                | 0                | JULY/AUG/SEPT                    | 120                | 171                                    | 213                | -42              |
| OCT/NOV/DEC           | 2                | 0         | 1                | -1               | OCT/NOV/DEC                      | 28                 | 69                                     | 65                 | 4                |
| JAN/FEB/MAR           | 3                | 0         | 0                | 0                | JAN/FEB/MAR                      | 86                 | 0                                      | 0                  | 0                |
| APR/MAY/JUNE          | 0                | 0         | 0                | 0                | APR/MAY/JUNE                     | -14                | 0                                      | 0                  | 0                |